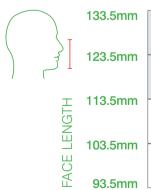

61.5mm

LIP LENGTH

43.5mm

34.5mm

52.5mm

0800 707 6212 DENKAUK.COM SUPPORT@DENKAUK.COM

<sup>\*</sup> Face should be relaxed when taking measurements