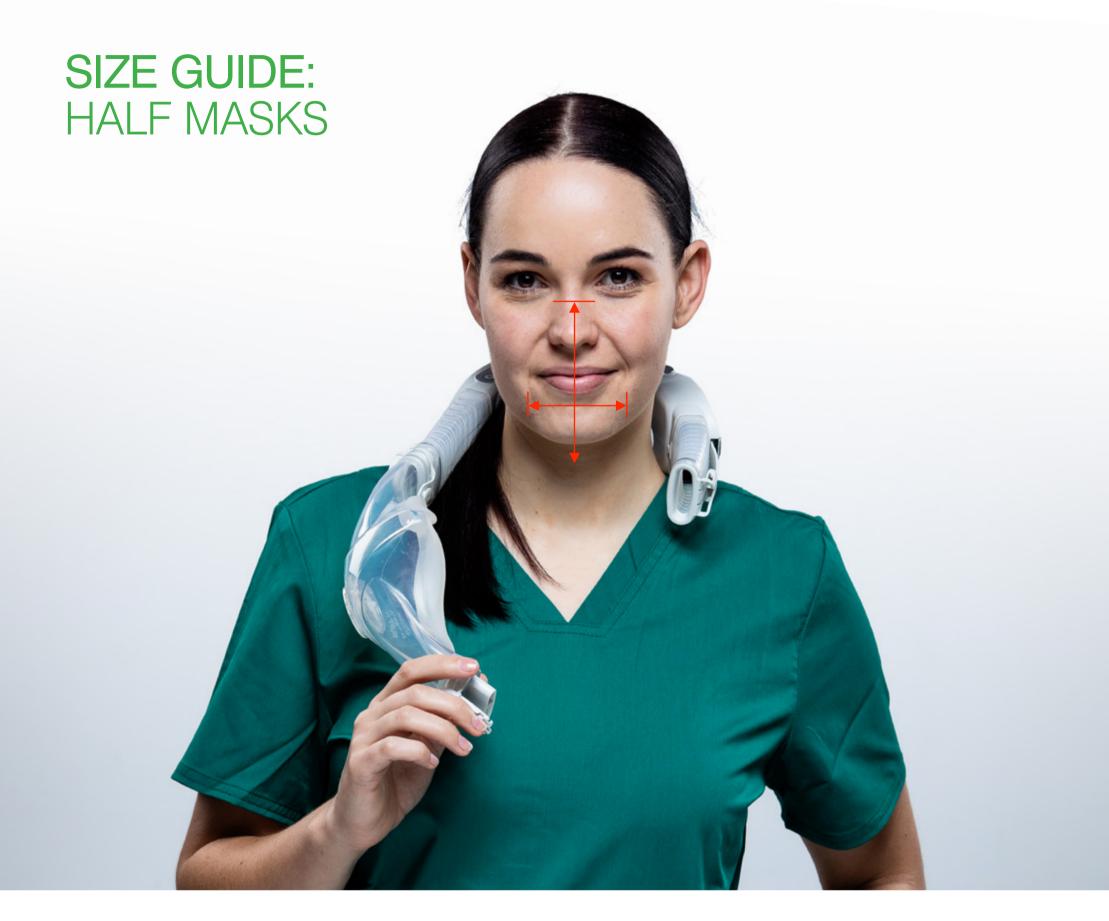

## CleanSpace® RESPIRATORS

| First try: MEDIUM* / Then try: LARGE | First try: <b>LARGE</b> / Then try: <b>MEDIUM</b> | First try: <b>LARGE</b> / Then try: <b>MEDIUM</b> |
|--------------------------------------|---------------------------------------------------|---------------------------------------------------|
| First try: MEDIUM / Then try: SMALL* | First try: <b>MEDIUM</b> / Then try: <b>LARGE</b> | First try: LARGE / Then try: MEDIUM               |
| First try: SMALL / Then try: MEDIUM  | First try: <b>MEDIUM</b> / Then try: <b>SMALL</b> | First try: MEDIUM / Then try: SMALL               |
| First try: SMALL / Then try: MEDIUM  | First try: <b>SMALL</b> / Then try: <b>MEDIUM</b> | First try: <b>SMALL</b> / Then try: <b>MEDIUM</b> |