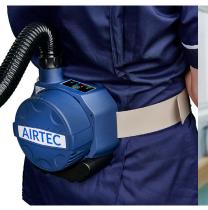

## **Features**

- 1. PSL Filter 0.02 microns filtration
- 2. 8 hour battery
- 3. Hood requires no face fit test
- 4. Low operational noise
- 5. Weighing only 0.9kg

EN certification available

Battery re-charge time: Kit includes 1x 8-hour battery, with a recharge time of 4/5 hours.