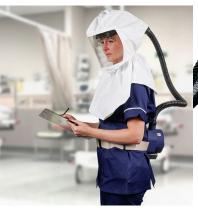

Suitable for glasses and loupes: 6cm of space in the hood, allowing space for 2x loupes.

Cleaning instructions: hood is a Tyvek material, so can be wiped clean with disinfectant after use.

Allows patient can see the face of the user, therefore providing improved interpersonal communication.