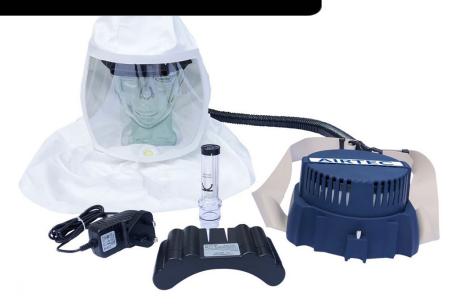

## PRODUCT DATASHEET

**Powered Respirator Kit** 

D1257

£725 each

**VAT** exempt

Replacement of spares: Hood - once per week Filter - once per month

## **Features**

- 1. PSL Filter 0.02 microns filtration
- 2. 8 hour battery
- 3. Hood requires no face fit test
- 4. Low operational noise
- 5. Weighing only 0.9kg

EN certification available

Battery re-charge time: Kit includes 1x 8-hour battery, with a recharge time of 4/5 hours.

## **Spares**

Filters D1258 £20 Hood D1259 £15 D1260 • 12 hour battery £175 NB - We cannot accept returns unless proven the machine is faulty, and can therefore be covered by guarantee.

Distributed by